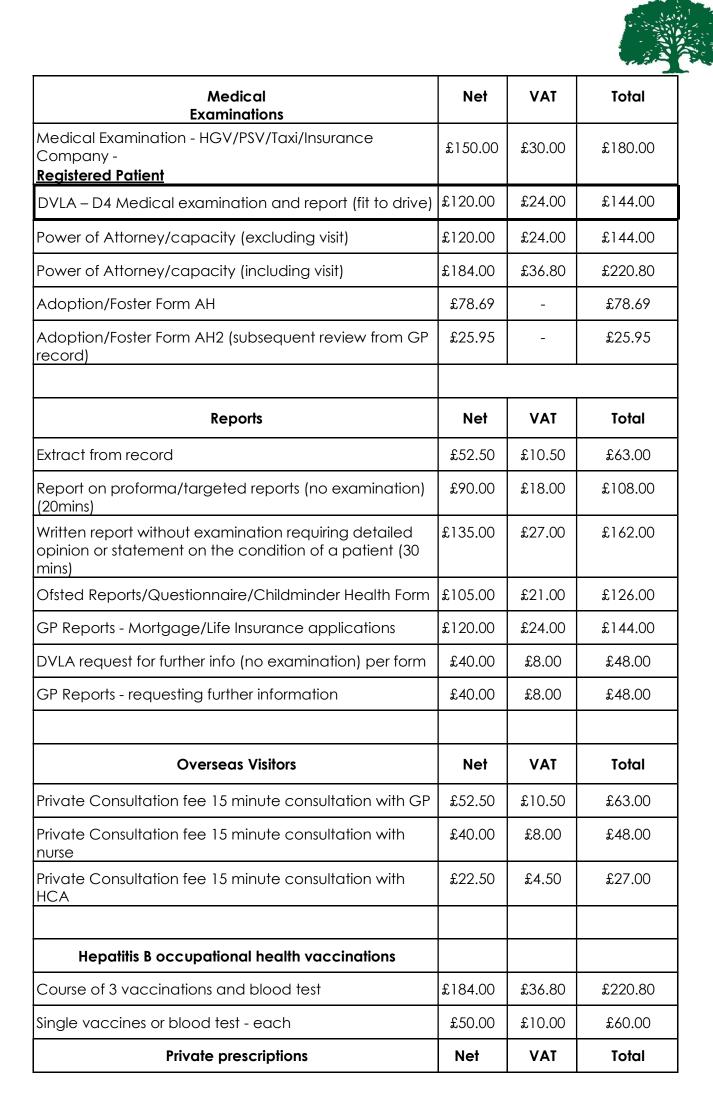

## FEES FOR NON NHS SERVICES June 2025

| Certificates, Forms and Letters                                      | Net    | VAT    | Total  |
|----------------------------------------------------------------------|--------|--------|--------|
| Armed Forces Questionnaires (Army & Navy)                            | £54.17 | £10.83 | £65.00 |
| Confirmation of Fitness to Travel/Fly Letter                         | £40.00 | £8.00  | £48.00 |
| Council Tax Exemption form                                           | No fee | No fee | No fee |
| Med Certificate for Capacity – General                               | £40.00 | £8.00  | £48.00 |
| Med Certificate for Capacity - specific activity (ie parachute jump) | £40.00 | £8.00  | £48.00 |
| Police Firearms (patient funded)                                     | £66.67 | £13.33 | £80.00 |
| Private Medical Insurance Form/Questionnaire                         | £40.00 | £8.00  | £48.00 |
| Travel or Holiday cancellation Form/Questionnaire                    | £40.00 | £8.00  | £48.00 |
| TWIMC Letters (letter only)                                          | £41.67 | £8.33  | £50.00 |
| TWIMC letter plus appointment                                        | £70.00 | £14.00 | £84.00 |

| Dispensing: cost of drug or minimum current prescription charge +£10 dispensing fee +20% VAT                                                      | -      | 1     | -      |  |  |
|---------------------------------------------------------------------------------------------------------------------------------------------------|--------|-------|--------|--|--|
| Non dispensing – admin fee for prescription                                                                                                       | £20.00 | £4.00 | £24.00 |  |  |
| Subject Access Request/SAR (Under General Data Protection Regulations)                                                                            |        |       |        |  |  |
| Request by patient/patient's representative for copy of medical records (Fees are incurred for postal charges, multiple copies orungent requests) |        | No Fe | е      |  |  |